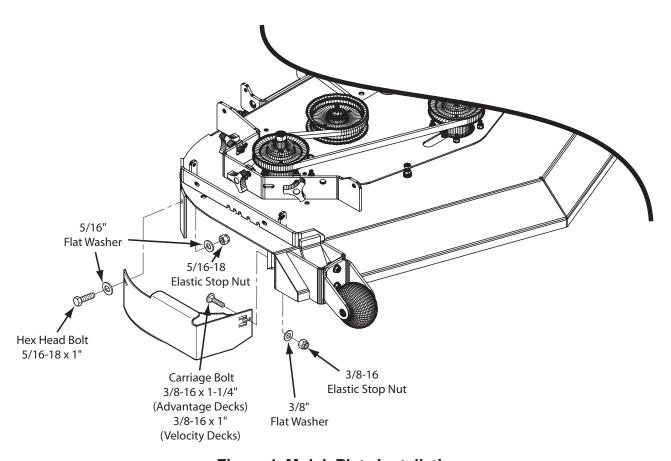

## AWARNING:

Do Not Operate Without Discharge Chute, Mulch Plate, or Entire Grass Catcher Installed.

- 4. Install the Mulch Plate baffle to the cutter deck using the hardware provided. See Figure 1, Page 2.
- 5. Tighten all hardware on Mulch Plate baffle.
- 6. Test machine for proper operation.
- 7. When the Mulch Plate is removed, the Side Discharge Chute and Turbo Baffle must be reinstalled before operation.

**INSTRUCTION SHEET 07121** 

**Description:** Mulch Plate

Part #: 9258, 9259, 9260, 9261, 9262,

9281, 9282, 9286, 9287, 9288

Figure 1. Mulch Plate Installation