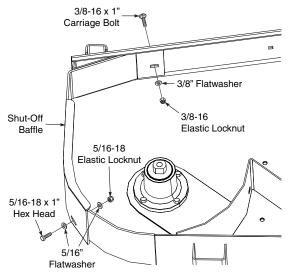

## WARNING

Blades have sharp cutting edges. Wear proper eye protection and protective gloves or wrap blades with protective material when working near cutter blades.

3. Install the Mulch Plate Baffle to the cutter deck using the hardware provided with this kit. See Figure 1.

Figure 1. Mulch Plate Baffle Installation

- 4. Tighten all hardware on Mulch Plate Baffle.
- 5. Test machine for proper operation.